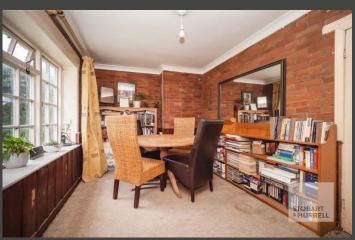

Arranged over two floors, the property enters into an entrance hallway where separate internal doors lead into a dining room and a lounge with feature fire place. Doorways from both rooms lead into a utility area where there is access to a kitchen and a bathroom. To the first floor, three bedrooms complete the accommodation.