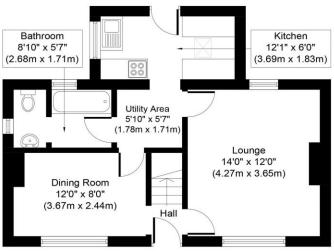

Arranged over two floors, the property enters into an entrance hallway where separate internal doors lead into a dining room and a lounge with feature fire place. Doorways from both rooms lead into a utility area where there is access to a kitchen and a bathroom. To the first floor, three bedrooms complete the accommodation.

Ground Floor Approximate Floor Area 477 Sq. ft. (44.3 Sq. m.)

First Floor Approximate Floor Area 391 Sq. ft. (36.3 Sq. m.)

Whilst every attempt has been made to ensure the accuracy of the floor plan contained here, measurements of doors, windows, rooms and any other items are approximate and no responsibility is taken for any error, omission, or mis-statement. The measurements should not be relied upon for valuation, transaction and/or funding purposes. This plan is for illustrative purposes only and should be used as a such by any prospective purchaser or tenant. The services, systems and appliances shown have not been tested and no guarantee as to their operability or efficiency can be given.