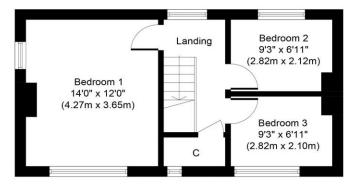

Arranged over two floors, the property enters into an entrance hallway where separate internal doors lead into a dining room and a lounge with feature fire place. Doorways from both rooms lead into a utility area where there is access to a kitchen and a bathroom. To the first floor, three bedrooms complete the accommodation.

Ground Floor Approximate Floor Area 477 Sq. ft. (44.3 Sq. m.)

First Floor Approximate Floor Area 391 Sq. ft. (36.3 Sq. m.)

Whilst every attempt has been made to ensure the accuracy of the floor plan contained here, measurements of doors, windows, rooms and any other items are approximate and no responsibility is taken for any error, omission, or mis-statement. The measurements should not be relied upon for valuation, transaction and/or funding purposes. This plan is for illustrative purposes only and should be used as a such by any prospective purchaser or tenant. The services, systems and appliances shown have not been tested and no guarantee as to their operability or efficiency can be given.