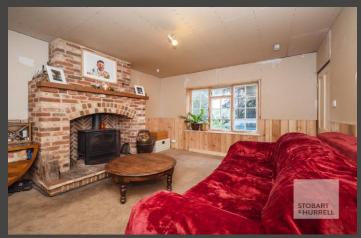

Arranged over two floors, the property enters into an entrance hallway where separate internal doors lead into a dining room and a lounge with feature fire place. Doorways from both rooms lead into a utility area where there is access to a kitchen and a bathroom. To the first floor, three bedrooms complete the accommodation.