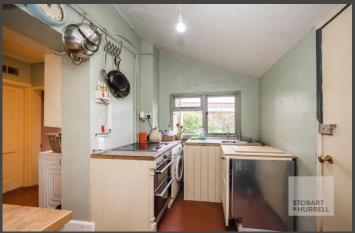

Arranged over two floors, the property enters into an entrance hallway where separate internal doors lead into a dining room and a lounge with feature fire place. Doorways from both rooms lead into a utility area where there is access to a kitchen and a bathroom. To the first floor, three bedrooms complete the accommodation.